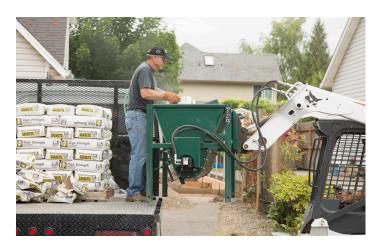

Operators can control when and where concrete is produced, reducing labor costs and overall ready-mix expenses on every project. On-site batching eliminates short-load fees, reduces labor costs and lost time while waiting for ready-mix trucks, allows you to mix the right quanity of concrete when you need it.

# **USES**

The Concrete MD is perfect for many applications including:

- Pole barns
- · Fence posts
- Light Bases
- Precast
- Small pads, walkways, patios
- · Block filling

2648 Kepler Road, Elginburg, ON K0H 1M0 Tel: 613-545-1950 Toll Free: 1-877-715-2544 Email: sales@delcorequipment.com