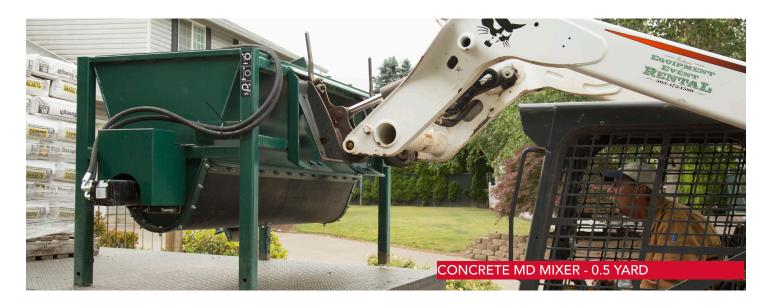

#### **CONCRETE MD SMALL BATCH MIXER**

Producing ready-mix from your own portable concrete mixer will relieve so many headaches on your next project. The Concrete MD is a proven solution for many construction jobs. At a full  $0.38 M^3$  capacity, the Concrete MD makes mixing concrete by hand a thing of the past. It is compact enough to move on a flat bed or small trailer to go almost anywhere.

The unique counter rotating auger quickly blends concrete. The hydraulically powered auger spins in a rubber trough with special wear-plates to reduce maintenance costs. Once mixing is complete, and you are ready to place your concrete, just reverse the auger, open the discharge door and the concrete will be augered out into place.

## **SPECIFICATIONS**

- 0.38M<sup>3</sup> (0.5 cubic yard) batch capacity
- · Heavy Duty Bearings
- 2-Ply Industrial Rubber Mixing Area
- Metal-Alloy Auger Protection
- 10ga. Steel Construction
- Stackable Design to Ease Shipping
- 720 lbs (mixer unit)
- 400 lbs (optional power unit)
- • 35"W by 45"H by 81"L (shipping)