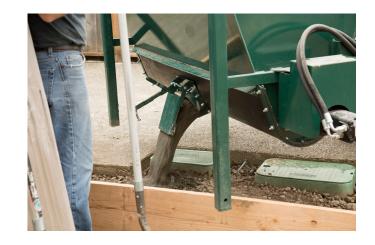

The unique counter rotating auger quickly blends concrete. The hydraulically powered auger spins in a rubber trough with special wear-plates to reduce maintenance costs. Once mixing is complete, and you are ready to place your concrete, just reverse the auger, open the discharge door and the concrete will be augered out into place.