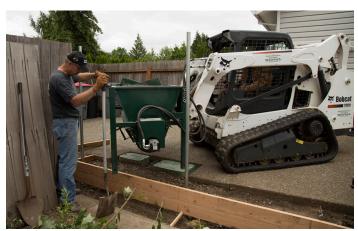

## **FEATURES**

- Skid steer quick attach
- Simple auger controls
- · Easy discharge door
- · Leg adjustment to wheelbarrow height
- Cement bag breaker
- · Debris safety screen